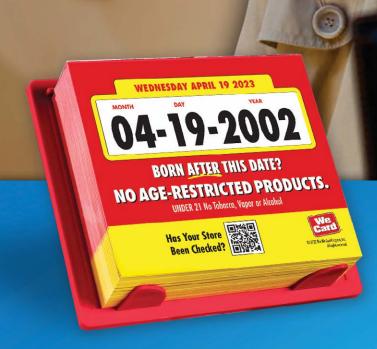

### **SEE SUMMARY INSIDE!**

A necessity for the retail counter! AGE-OF-PURCHASE CALENDAR

### 2023 Age-Of-Purchase Sticker (5.25" X 4.25")

### Simply effective at preventing underage sales!

Displays the most recent year a customer's valid ID can show in order to legally purchase.

#### **2023 AGE-OF-PURCHASE STICKER**

| C43   | 21 yr Tobacco and Vapor       | 50¢ ea. |  |
|-------|-------------------------------|---------|--|
| C2321 | 21 yr Tobacco/Vapor & Alcohol | 50¢ ea. |  |
| C73   | 21 yr Vapor                   | 50¢ ea. |  |