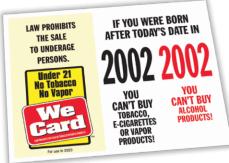

### 2023 Age-Of-Purchase Sticker (5.25" X 4.25")

### Simply effective at preventing underage sales!

Displays the most recent year a customer's valid ID can show in order to legally purchase.

#### **2023 AGE-OF-PURCHASE STICKER**

| C43   | 21 yr Tobacco and Vapor       | 50¢ ea. |  |
|-------|-------------------------------|---------|--|
| C2321 | 21 yr Tobacco/Vapor & Alcohol | 50¢ ea. |  |
| C73   | 21 yr Vapor                   | 50¢ ea. |  |