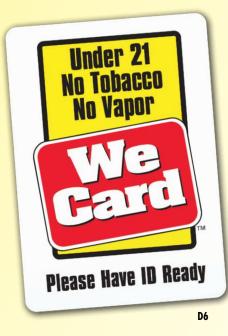

### Window/Door Decals

Perfect for your store's front door or window!

Let customers know you're serious. Easy to apply and helps remind employees to ask for ID while sending a strong message to potential underage buyers.

### TOBACCO DECAL (6" X 8.5")

Under 21

D6

\$1.50 ea.

\$1.50 ea.

We Card signs do not meet state sign requirements and cannot be used as a substitute for state law mandated signs.