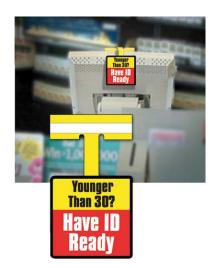

### Window/Door Decals

Perfect for your store's front door or window!

Let customers know you're serious. Easy to apply and helps remind employees to ask for ID while sending a strong message to potential underage buyers.

### TOBACCO DECAL (6" X 8.5")

Under 21

D6

\$1.50 ea.

\$1.50 ea.

We Card signs do not meet state sign requirements and cannot be used as a substitute for state law mandated signs.