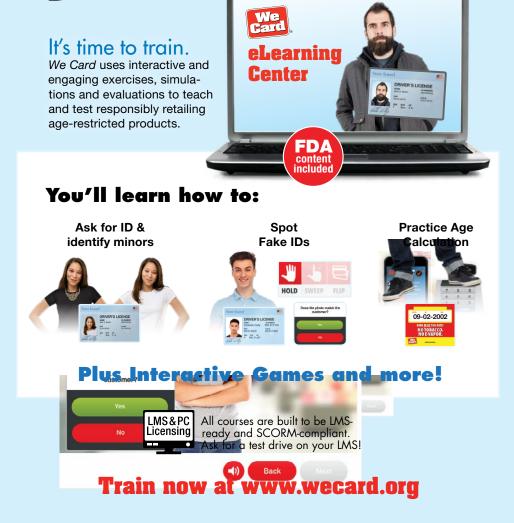

# Age Verification Tools

# Tools Powered by We Card Visit age-verification.wecard.org for more info.

### Smartphone app—scan driver's licenses

Scans 2D barcodes on driver's licenses, results for tobacco, e-cigarettes and alcohol. The app updates as minimum-age laws change.

# Use with a Smartphone, Tablet or iPad.

Multiple tools to calculate customer's ages and identify under 21 year old customers in order to deny age-restricted sales.