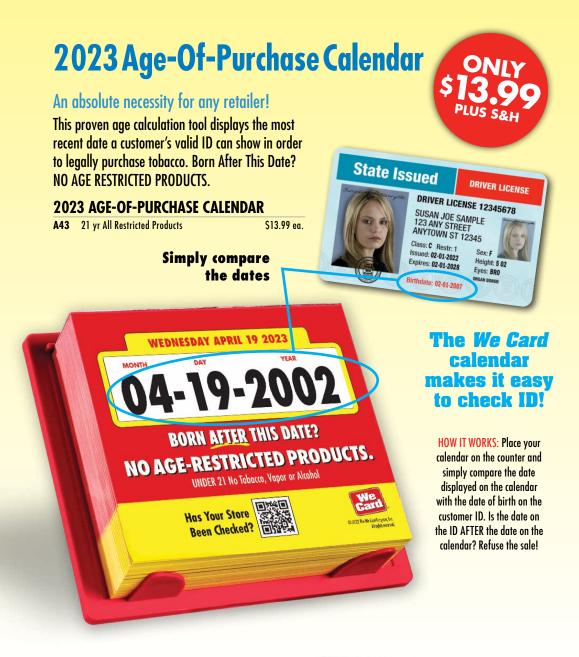

### **SEE SUMMARY INSIDE!**

A necessity for the retail counter! AGE-OF-PURCHASE CALENDAR

### Kit includes:

- We Card Calendar a 365 page-a-day calendar providing the ever-critical Born After This Date? NO AGE RESTRICTED PRODUCTS date (for every day of the year). Cashiers use it for comparing a carded customer's ID to determine whether to legally sell or properly deny underage sales.
- Two Age-of-Purchase Stickers displays the last birth year a customer's ID must show in
  order to legally buy tobacco. If the customer was born after the current day of the year shown on
  the sticker, no tobacco sale should be made.
- Two Window/Door Decals alert customers to "Please Have ID Ready."
- Two Employee Guides and Tipsheets on spotting fake IDs and handling adult for underage purchases.

### 2023 Age-Of-Purchase Sticker (5.25" X 4.25")

### Simply effective at preventing underage sales!

Displays the most recent year a customer's valid ID can show in order to legally purchase.